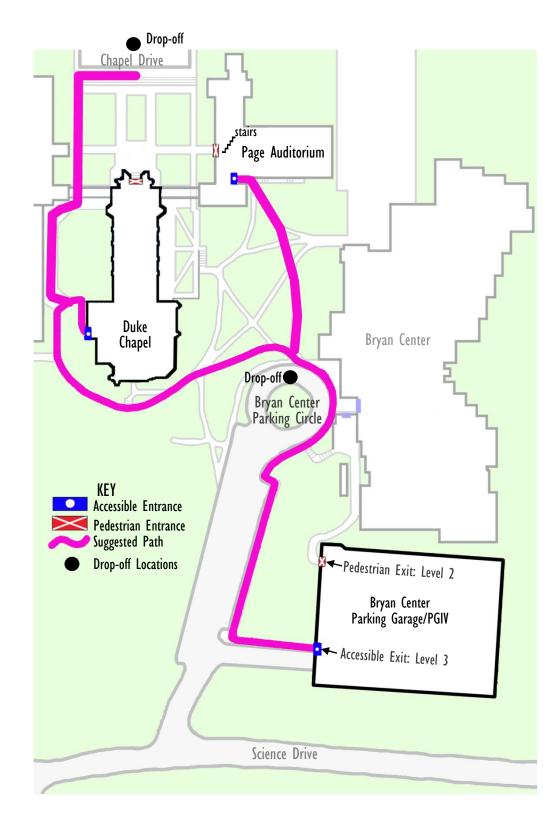

## **Directions From Accessible Parking and Drop-off**

## To Duke Chapel

- From PGIV, take elevator in the northeast corner of the garage to Level 3 and exit near the Parking Booth.
- Follow the sidewalk around the Bryan Center Circle.
- From the parking circle, locate the sidewalk that runs uphill to the rear of Duke Chapel.
- Follow this sidewalk behind the Duke Chapel.
- Take a right between Duke Chapel and the Divinity Building.
- The wheelchair ramp for Duke Chapel will be visible to your right.

## **To Page Auditorium**

- From PGIV, take elevator in the northeast corner of the garage to Level 3 and exit near the Parking Booth.
- Follow the sidewalk around the Bryan Center Circle.
- Take the right fork of the sidewalk near the sign for Page Auditorium.
- Enter Page Auditorium through the door to the left of the fire escape. For automated opening, press the blue button to your right.